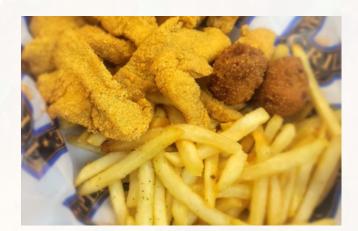

## **Catfish Basket**

Southern fried, farm-raised catfish and two hushpuppies, served with fries.