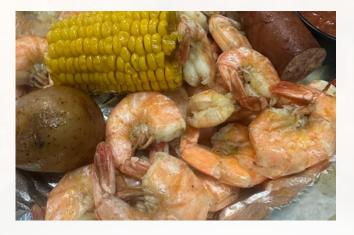

#### **Low Country Boil**

1 lb. of large peel and eat gulf shrimp, potatoes corn, and andouille sausage. Served with cocktail sauce.

PUBLIC NOTICE: Consuming raw or undercooked meats, poultry, seafood, shellfish, or eggs may increase your risk of foodborne illness. Especially if you have certain medical conditions. Once a dish has been cooked and delivered, it is the customer responsibility to m/notify the waitstaff of any problems with the dish as soon as possible. If the food has been eaten, it must be paid for.