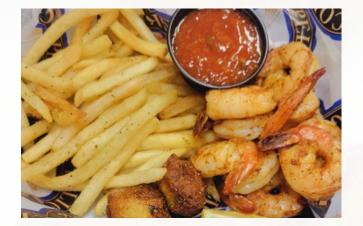

## **Shrimp Basket**

10 large gulf shrimp fried, grilled or blackened, served with fries.