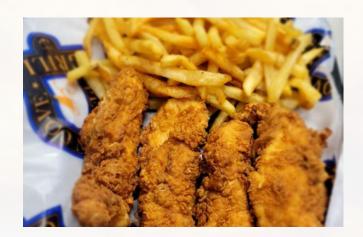

### **Chicken Basket**

4 jumbo tenders, fried, grilled or blackened. Served with fries.