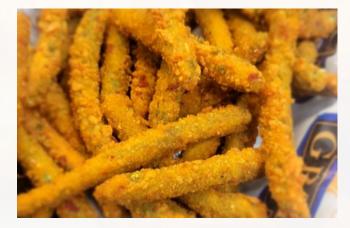

#### **Spicy Fried Green Beans**

\$8.99

Spicy fried green beans served with ranch.