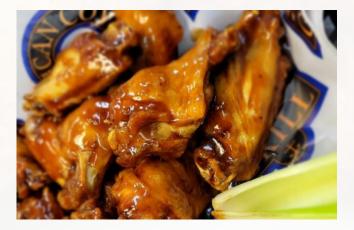

#### **Chicken Wings**

12 jumbo wings fried naked with your choice of plain, lemon pepper, teriyaki, BBQ or buffalo. Served with ranch.

PUBLIC NOTICE: Consuming raw or undercooked meats, poultry, seafood, shellfish, or eggs may increase your risk of foodborne illness. Especially if you have certain medical conditions. Once a dish has been cooked and delivered, it is the customer responsibility to m/notify the waitstaff of any problems with the dish as soon as possible. If the food has been eaten, it must be paid for.