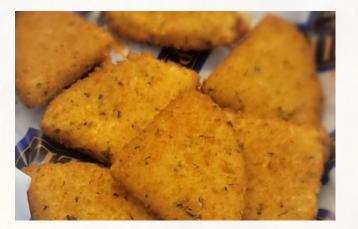

#### **Cheese Wedges**

\$9.99

\$15.99

7 breaded wedges. Served with marinara.