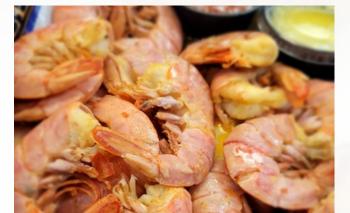

### **Royal Reds**

### Market

1 lb. steamed royal reds. Served with butter & cocktail sauce.