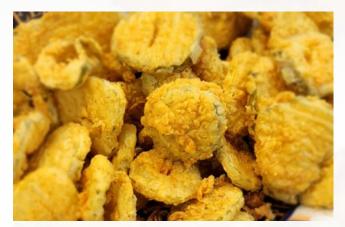

#### **Fried Pickles**

#### \$8.99

Battered dill pickle slices. Served with ranch.