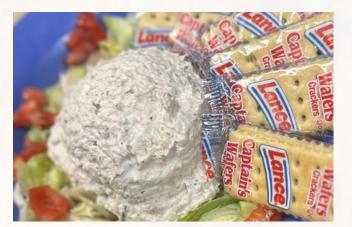

### Smoked Tuna Dip

Scoop of tuna dip served on a bed of greens.

PUBLIC NOTICE: Consuming raw or undercooked meats, poultry, seafood, shellfish, or eggs may increase your risk of foodborne illness. Especially if you have certain medical conditions. Once a dish has been cooked and delivered, it is the customer responsibility to m/notify the waitstaff of any problems with the dish as soon as possible. If the food has been eaten, it must be paid for.